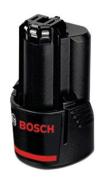

# 1 600 A00 F6X - GBA 12V 2.0Ah

| Material number | 1 600 A00 F6X |
|-----------------|---------------|
| EAN             | 3165140848138 |

#### **Technical data**

| Battery voltage                              | 12.0 V          |
|----------------------------------------------|-----------------|
| Weight                                       | 0.18 kg         |
| Battery dimensions (width x length x height) | 48 x 51 x 85 mm |
| Battery capacity                             | 2,0 Ah          |

## **Positioning**

■ The compact 12 V battery with 2.0 Ah